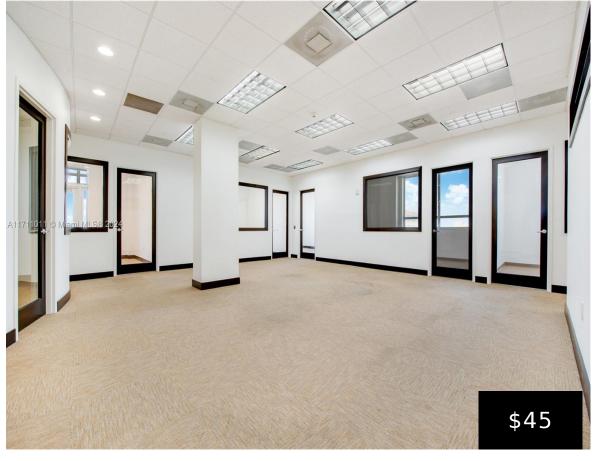

## 135 SAN LORENZO AVE, CORAL GABLES, FL, 33146

https://igorpresman.com

135 San Lorenzo Ave, Coral Gables, FL, 33146

2,568 RSF office space: offers 7 private offices, 1 conference room, workstation area and 1 kitchen area. Lease is based off a modified gross net of electric and janitorial. Parking leased separately. 7 parking spaces available for \$120 per month, per space.