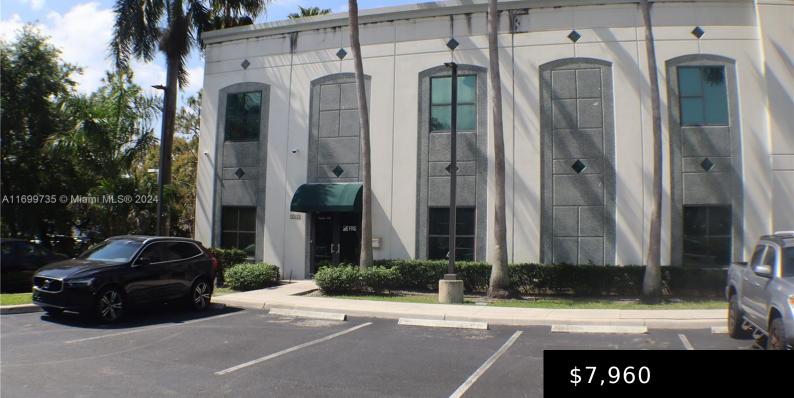

## 1351 SAWGRASS CORPORATE PKWY, SUNRISE, FL, 33323

https://igorpresman.com

FOR LEASE in the beautiful Sawgrass International Corporate Park! This spacious 3,450 +/- SQFT office space has a layout that includes: 8 private executive offices, 2 open work areas, 2 restrooms, 1 conference room, 1 kitchenette / break room, alarm featured is included and plenty of natural light. Monthly cost is full service plus sales [...]