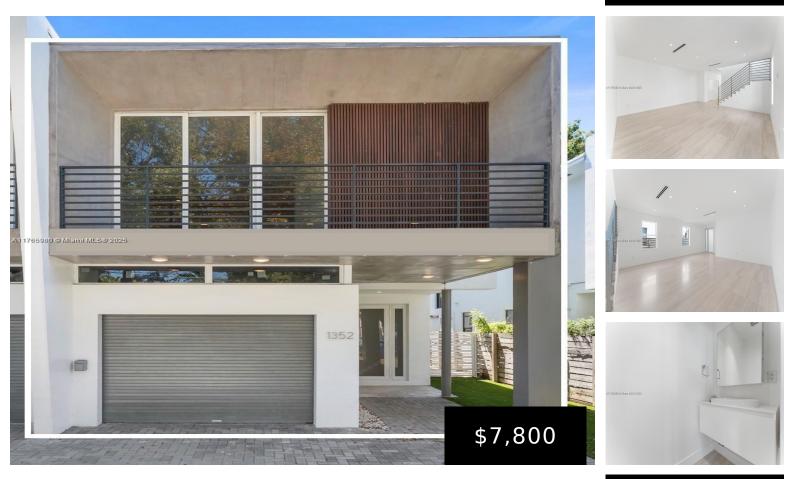

## 1352 22nd Ter, Miami, FL, 33145

Beautiful and modern newly built townhome for rent, featuring premium finishes and an open-concept kitchen. The master suite offers double walk-in closets and a den, while the second and third bedrooms each have their own en suite bathrooms. Located just one block from Coral Way and minutes from Brickell, this home sits in a rapidly [...]

- 3 baths
- Residential Lease
- Townhouse
- Active
- 2332 sq ft

×