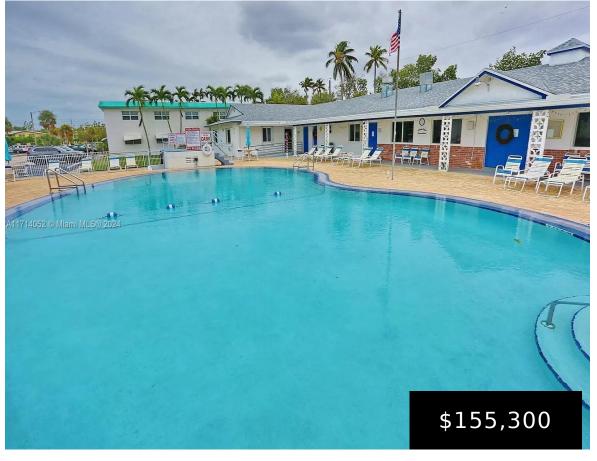

## 1355 12TH CT, HOLLYWOOD, FL, 33019

https://igorpresman.com

1355 12th Ct, Hollywood, FL, 33019

Fully Furnished 1 Bedroom 1 Bath. Full eat in kitchen. Model Unit. Ground level entry. Turn Key. Vacant easy to show.