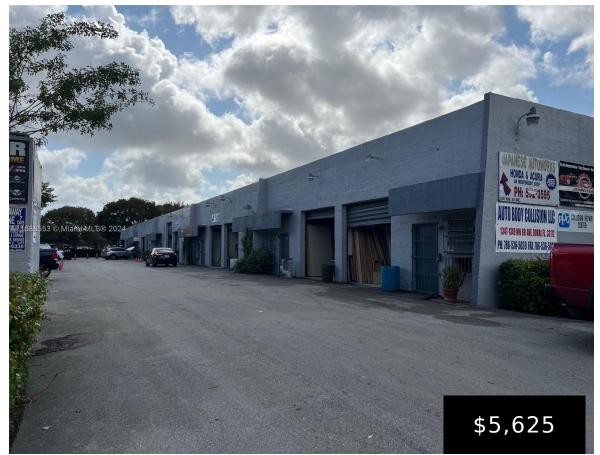

## 1357 88TH AVE, DORAL, FL, 33172

https://igorpresman.com

2,700 sf Office/Warehouse Unit 1353 with 400+/- SF office, 1 restroom. One (1) Street Level Front Loading Door/Individually Metered for Water and Electric/Tenants pay for their own garbage/18' Clear Ceiling Height/2 Parking Spaces. Vacant, Available for immediate occupancy, 1 - 3 Year Lease Term Available.

## **Building Details**

Cooling features: Central Individual A/C, Exhaust Fan ParkingTotal: 2

NewConstructionYN: No Building Name: EXPRESSWAY

INDUSTRIAL PARK

**Exterior material:** Concrete Block With Brick **Roof:** Concrete