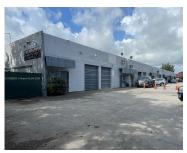

## 1357 88TH AVE, DORAL, FL, 33172

https://igorpresman.com

2,700 sf Office/Warehouse Unit 1353 with 400+/- SF office, 1 restroom. One (1) Street Level Front Loading Door/Individually Metered for Water and Electric/Tenants pay for their own garbage/18' Clear Ceiling Height/2 Parking Spaces. Vacant, Available for immediate occupancy, 1 - 3 Year Lease Term Available.

## **Building Details**

Cooling features: Central Individual A/C, Exhaust Fan ParkingTotal: 2

NewConstructionYN: No Building Name: EXPRESSWAY

INDUSTRIAL PARK

**Exterior material:** Concrete Block With Brick **Roof:** Concrete