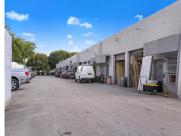

## 1357 88TH AVE, DORAL, FL, 33172

https://igorpresman.com

2,700 sf Office/Warehouse Unit 1353 with 400+/- SF office, 1 restroom. One (1) Street Level Front Loading Door/Individually Metered for Water and Electric/Tenants pay for their own garbage/18' Clear Ceiling Height/2 Parking Spaces. Vacant, Available for immediate occupancy, 1 - 3 Year Lease Term Available.

## **Building Details**

Cooling features: Central Individual A/C, Exhaust Fan ParkingTotal: 2

NewConstructionYN: No Building Name: EXPRESSWAY

INDUSTRIAL PARK

**Exterior material:** Concrete Block With Brick **Roof:** Concrete