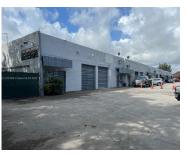

## 1357 88TH AVE, DORAL, FL, 33172

https://igorpresman.com

Ten (10) Office/Warehouse Bays Total: Six (6) 2,700+/- Sq. Ft. Bays and Four (4) 2,400+/- Sq. Ft. Bays All Bays have small office and restroom / Eight (8) Units are currently leased Month-to-Month / Individually Metered for Water and Electric /Tenant's pay for their own garbage / 18' Clear Ceiling Height each Bay /One (1) [...]

## **Building Details**

ParkingTotal: 31

**Building Name: EXPRESSWAY** 

**INDUSTSRIAL PARK** 

Roof: Concrete

**NewConstructionYN: No** 

**Exterior material:** Concrete Block Construction

Parking: Additional Spaces Available, Assigned, Guest