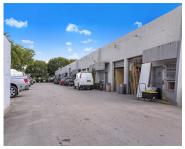

## 1357 88TH AVE, DORAL, FL, 33172

https://igorpresman.com

Ten (10) Office/Warehouse Bays Total: Six (6) 2,700+/- Sq. Ft. Bays and Four (4) 2,400+/- Sq. Ft. Bays All Bays have small office and restroom / Eight (8) Units are currently leased Month-to-Month / Individually Metered for Water and Electric /Tenant's pay for their own garbage / 18' Clear Ceiling Height each Bay /One (1) [...]

## **Building Details**

ParkingTotal: 31

**Building Name: EXPRESSWAY** 

**INDUSTSRIAL PARK** 

Roof: Concrete

**NewConstructionYN: No** 

**Exterior material:** Concrete Block Construction

Parking: Additional Spaces Available, Assigned, Guest