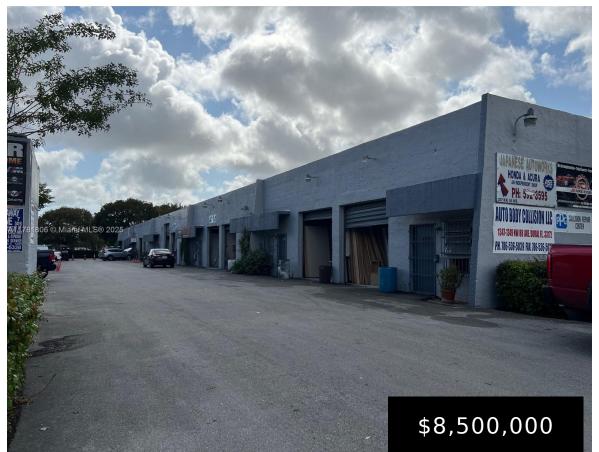

## 1357 88TH AVE, DORAL, FL, 33172

https://igorpresman.com

Ten (10) Office/Warehouse Bays Total: Six (6) 2,700+/- Sq. Ft. Bays and Four (4) 2,400+/- Sq. Ft. Bays All Bays have small office and restroom / Eight (8) Units are currently leased Month-to-Month / Individually Metered for Water and Electric /Tenant's pay for their own garbage / 18' Clear Ceiling Height each Bay /One (1) [...]

## **Building Details**

ParkingTotal: 31

**Building Name: EXPRESSWAY** 

**INDUSTSRIAL PARK** 

Roof: Concrete

**NewConstructionYN: No** 

**Exterior material:** Concrete Block Construction

Parking: Additional Spaces Available, Assigned, Guest