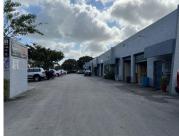

## 1357 88TH AVE, DORAL, FL, 33172

https://igorpresman.com

Ten (10) Office/Warehouse Bays Total: Six (6) 2,700+/- Sq. Ft. Bays and Four (4) 2,400+/- Sq. Ft. Bays All Bays have small office and restroom / Eight (8) Units are currently leased Month-to-Month / Individually Metered for Water and Electric /Tenant's pay for their own garbage / 18' Clear Ceiling Height each Bay /One (1) [...]

## **Building Details**

ParkingTotal: 31

**Building Name: EXPRESSWAY** 

**INDUSTSRIAL PARK** 

Roof: Concrete

**NewConstructionYN: No** 

**Exterior material:** Concrete Block Construction

Parking: Additional Spaces Available, Assigned, Guest