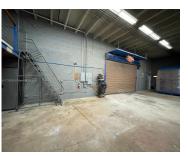

## 13690 142ND AVE, MIAMI, FL, 33186

https://igorpresman.com

Large Industrial warehouse for sale with 1800 sq ft.near Tamiami Airport.2 overnight parking spaces (not assigned). Large  $14 \times 10$  garage door with automatic opener system. New 5 Ton AC system. Electrical outlets and compressed air line system throughout. 110,220,3 phase installed. 440 allowed. Bathroom and detached office