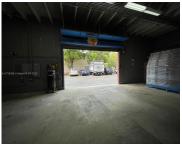

## 13690 142ND AVE, MIAMI, FL, 33186

https://igorpresman.com

Large Industrial warehouse for sale with 1800 sq ft.near Tamiami Airport.2 overnight parking spaces (not assigned). Large  $14 \times 10$  garage door with automatic opener system. New 5 Ton AC system. Electrical outlets and compressed air line system throughout. 110,220,3 phase installed. 440 allowed. Bathroom and detached office