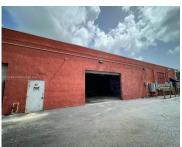

## 13690 142ND AVE, MIAMI, FL, 33186

https://igorpresman.com

Large Industrial warehouse for sale with 1800 sq ft.near Tamiami Airport.2 overnight parking spaces (not assigned). Large  $14 \times 10$  garage door with automatic opener system. New 5 Ton AC system. Electrical outlets and compressed air line system throughout. 110,220,3 phase installed. 440 allowed. Bathroom and detached office