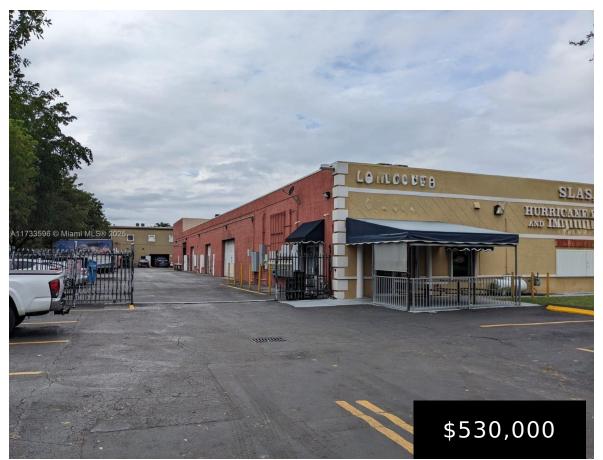

## 13690 142ND AVE, MIAMI, FL, 33186

https://igorpresman.com

Large Industrial warehouse for sale with 1800 sq ft.near Tamiami Airport.2 overnight parking spaces (not assigned). Large  $14 \times 10$  garage door with automatic opener system. New 5 Ton AC system. Electrical outlets and compressed air line system throughout. 110,220,3 phase installed. 440 allowed. Bathroom and detached office