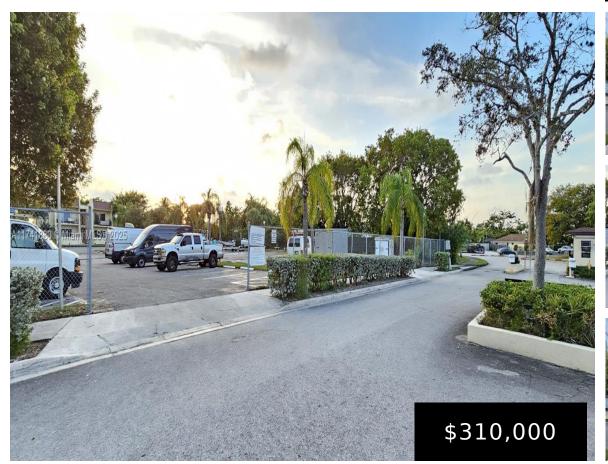

## 13705 91ST CT, MIAMI, FL, 33176

https://igorpresman.com

WELCOME TO HEATHER WALK CONDO! Located next to, The Falls, close to Pinecrest Palmetto Bay, nearby parks and beaches. This Unique condo is one of few which allows parking of your commercial vehicle, boat or RV, at the private, fenced lot inside the condo property, near the gate house. The unit located on the [...]

## **Building Details**

Cooling features: Electric
NewConstructionYN: No

**Exterior material:** CBS Construction

Parking: 2 Or More Spaces, Guest, Rv/Boat Parking

**ArchitecturalStyle:** Garden Apartment

Building Name: Heather Walk Condo