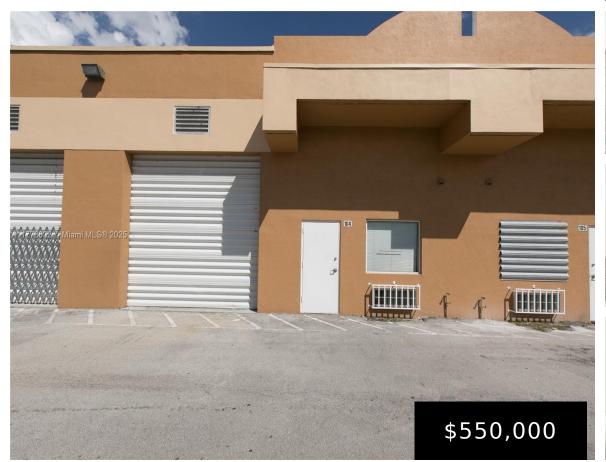

## 13715 139TH CT, MIAMI, FL, 33186

https://igorpresman.com

Look no further for an ideal office/warehouse with all the amenities you need! 1,516 SqFt of blended office and open warehouse space, perfect for any business welcoming clients in the reception area while securely storing inventory. Enjoy high ceilings and a large bay roll-up door, with half of the warehouse under A/C. The property features [...]