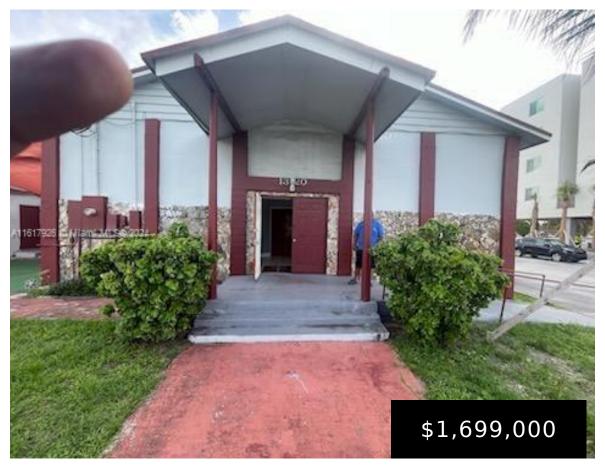

## 13720 22ND AVE, OPA-LOCKA, FL, 33054

https://igorpresman.com

13720 22nd Ave, Opa-Locka, FL, 33054

Commercial Land

Active

×

THIS ONE WILL NOT LAST!!!! This Beautiful property sits on a generous lot size of 29890 sq. ft. offering an expansive area for various outdoor activities and events. The Church itself boast an impressive 6788 sq. ft. of living space, providing ample room for gathering and worship services. The church is adjacent to an newly [...]