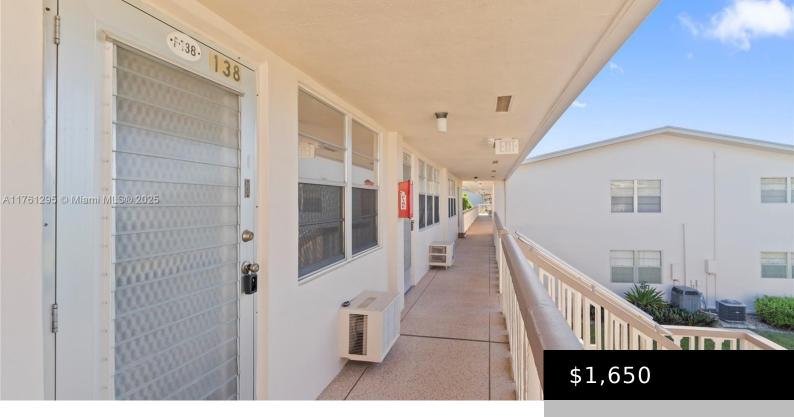

## 138 NORWICH F, WEST PALM BEACH, FL, 33417

https://igorpresman.com

JUST for 55 year old + person (Community). 2BSecond-floor UNIT 2B+1B. Great Fixtures. Amazing Amenities, Full Gym, Community Pools. Within walking distance of the place of worship. Clubhouse with a theater, outside and inside the pool, a fitness center office, Walgreens Pharmacy, free transportation on and off-site, and much more.

## **Building Details**

**Cooling features:** Central Air, Wall/Window Unit(s)

**NewConstructionYN: No** 

**Exterior material:** CBS Construction

Parking: 1 Space, Assigned, Guest, No Trucks/Trailers

**ArchitecturalStyle:** Second Floor Entry