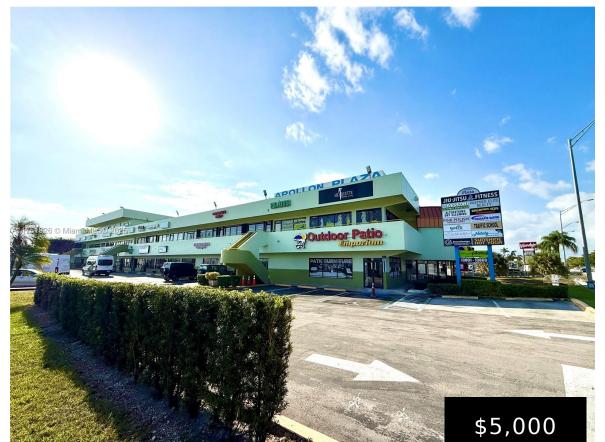

## 13801 DIXIE HWY, PALMETTO BAY, FL, 33176

https://igorpresman.com

13801 Dixie Hwy, Palmetto Bay, FL, 33176

Prime high traffic retail location on S. Dixie Hwy/US-1. Excellent opportunity for your business. Premium space in Palmetto Bay/Pinecrest area, with abundant free parking. High visibility prime retail space for lease with direct frontage on US-1. Unit is approx. 1600 sqft. on the second floor. Total open floor plan – fantastic visibility to approx. 400,000 [...]

## **Building Details**

**Cooling features:** Central Individual A/C

Building Name: Apollon Plaza

Parking: Free Parking

NewConstructionYN: No

**Heating:** Central Individual A/C