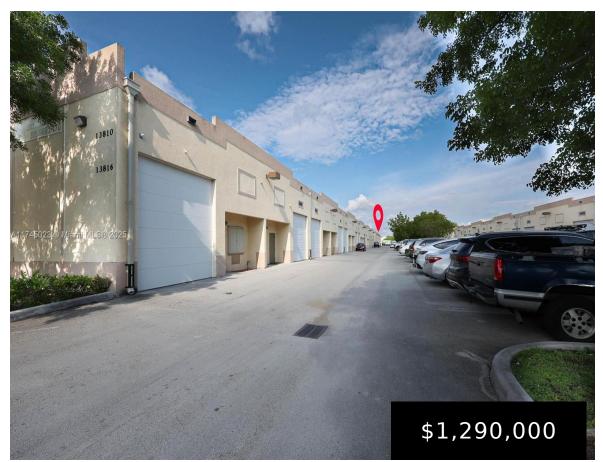

## 13816 142ND AVE, MIAMI, FL, 33186

https://igorpresman.com

Rare find THREE WAREHOUSES (UNITS 31-33) RIGHT NEXT TO EACH OTHER. Perfect for investors or personal use! All three units come with their own personal office, bathroom, and air conditioning. Located in a prime location near Miami Executive Airport and Turnpike via SW 120 ST. Street-level loading. 18"FT cellings, concrete roof. Unit 31 is currently [...]