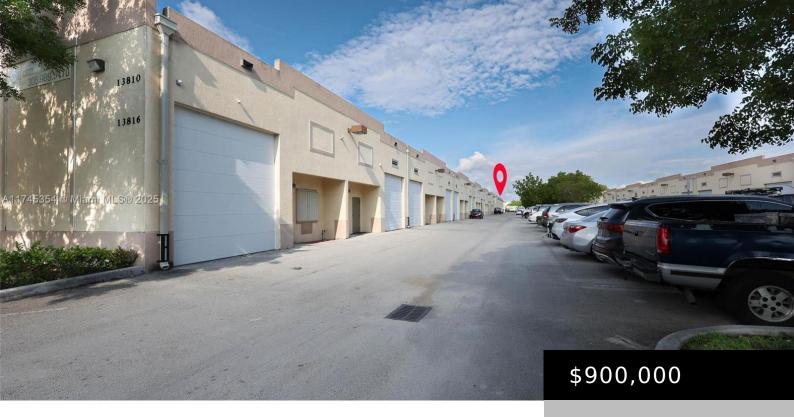

## 13816 142ND AVE, MIAMI, FL, 33186

https://igorpresman.com

RARE FIND! RIGHT NEXT TO EACH OTHER. Perfect for investors or personal use! Both units come with their own personal office, bathroom, and air conditioning. Located in a prime location near Miami Executive Airport and Turnpike via SW 120 ST. Street-level loading. 18"FT cellings, concrete roof. Unit 31 is currently rented out Month-to-Month(for \$3,000). Each [...]

## **Building Details**

NewConstructionYN: No Exterior material: CBS Construction

**Roof:** Other **Parking:** Assigned, Free Parking, Guest