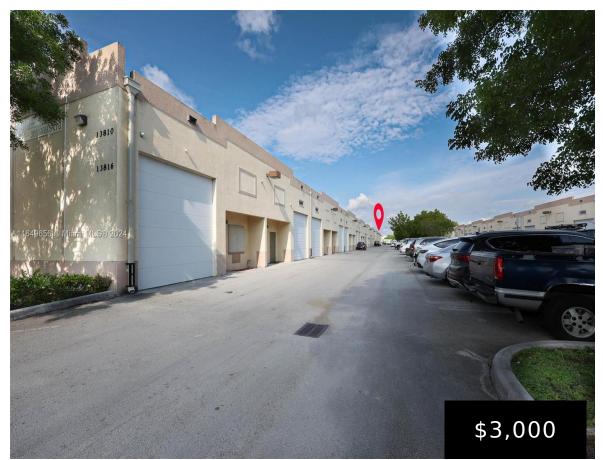

## 13816 142ND AVE, MIAMI, FL, 33186

https://igorpresman.com

Great opportunity & great location! The unit is in excellent condition, with its very own private office, bathroom, AC, and more! The office/warehouse is located near Tamiami Airport and on highways. Sprinkler System, CBS construction, 3-phase electricity, office with bathroom, street level loading, 18-foot ceilings, 12-foot door entrance, concrete roof, separate water and electrical meters...Gross [...]