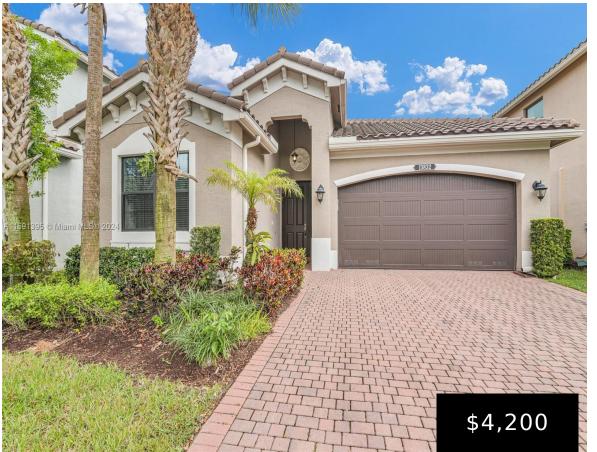

## 13832 Imperial Topaz Trl, Delray Beach, FL, 33446

Gorgeous & Immaculate 3 bedroom, 2 bath home, 2 car garage, covered patio w/east garden view. Open floor plan with 10 FT ceilings, impact windows. Kitchen has stainless steel appliances & granite counter tops. Large tile flooring (No carpets) The open kitchen layout features sleek cabinetry, granite countertops, seated bar and hurricane impact windows/doors. Large [...]