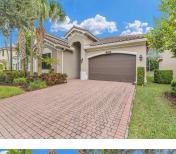

## 13832 Imperial Topaz Trl, Delray Beach, FL, 33446

Gorgeous & Immaculate 3 bedroom, 2 bath home, 2 car garage, covered patio w/east garden view. Open floor plan with 10 FT ceilings, impact windows. Kitchen has stainless steel appliances & granite counter tops. Large tile flooring (No carpets) The open kitchen layout features sleek cabinetry, granite countertops, seated bar and hurricane impact windows/doors. Large [...]