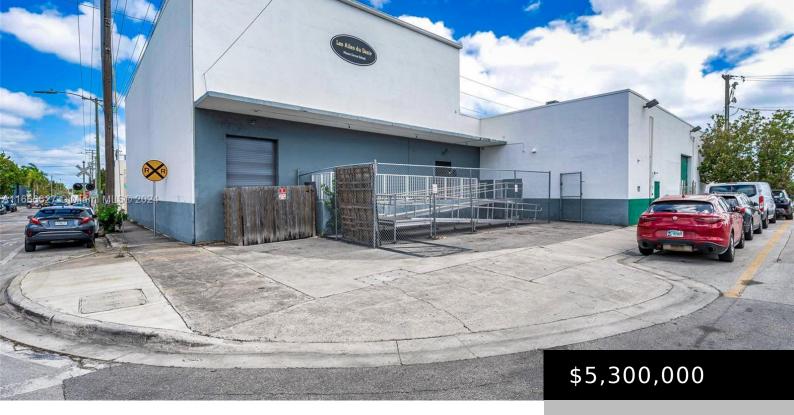

1395 22ND ST, MIAMI, FL, 33142

https://igorpresman.com

Located in the thriving Allapattah neighborhood of Miami, this +/-15,000 SF industrial building sits on a 17,493 SF lot and was built in 1954. The refrigeration/cold storage warehouse space comprises approximately +/-10,000 square feet and includes office space. With a ceiling height of 15 feet, this space features 1 dock height loading door and 1 [...]