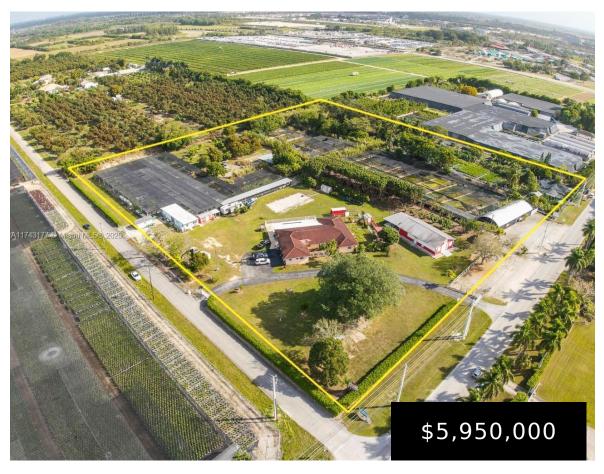

## 13955 248TH ST, HOMESTEAD, FL, 33032

https://igorpresman.com

13955 248th St, Homestead, FL, 33032

GREAT PARCEL OF LAND OF ALMOST 10 ACRES IN REDLAND BEAUTY AND A TOTAL COMBINED 17,405 SQ. FT. OF BUILDINGS, IT IS ZONED AU-IMPROVED AGRICULTURAL AND RESIDENTIAL SINGLE FAMILY HOME. THE CONCRETE BLOCK CHARMING HOME WITH ALMOST 4,000 SQ. FT. WITH A LARGE SWIMING POOL, HAS 4 BEDROOMS AND 3 BATHROOMS PERFECT FOR FAMILY GATHERING. [...]