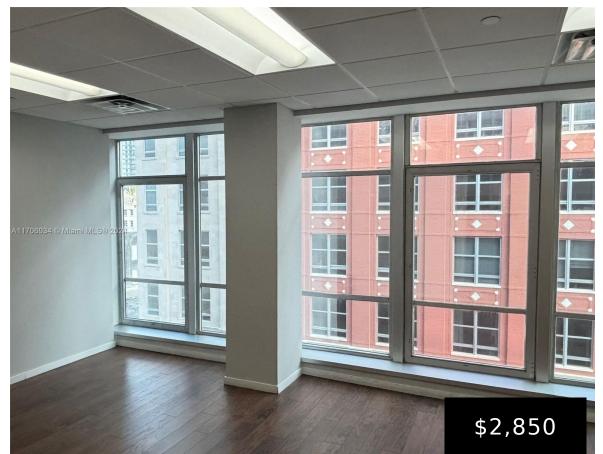

## 14 1ST AVE, MIAMI, FL, 33132

https://igorpresman.com

Modern and bright 705 SqFt office in the iconic One Flagler building in Downtown Miami. Designed by renowned architect Morris Lapidus, this office features floor-to-ceiling windows, wood-style flooring, and abundant natural light. The building offers 24/7 security, a front desk, valet parking, and onsite management. Tenants enjoy access to conference rooms and a recently renovated [...]