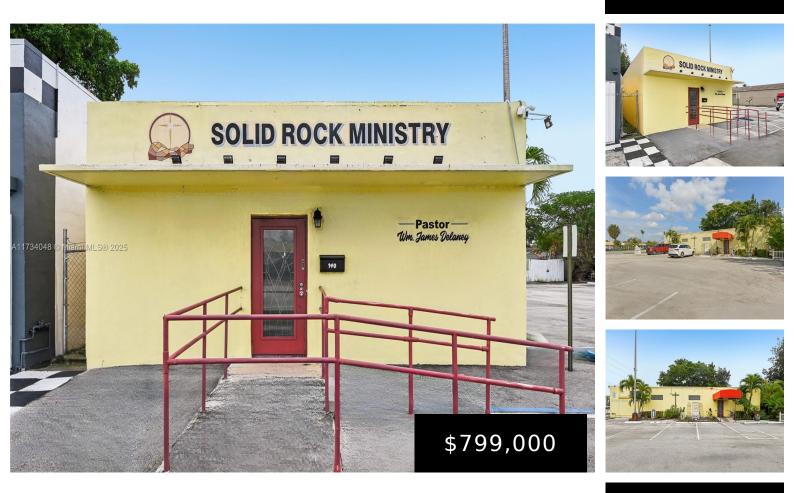

## 140 PROSPECT RD, OAKLAND PARK, FL, 33309

https://igorpresman.com

140 Prospect Rd, Oakland Park, FL, 33309

Commercial Sale

Commercial

Active

×

Prime Free-Standing Commercial Building in High-Traffic Location! This 1,800 sq. ft. free-standing building on a 15,000 sq. ft. lot and offers B-2 zoning, allowing for a variety of commercial uses, including retail, office, restaurant, medical, or school. Currently operating as a church, this property features a full kitchen, 2 ADA-compliant restrooms, 1 shower, 3 toilets, [...]