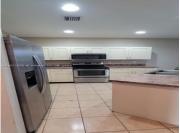

## **Building Details**

Cooling features: Central Air

**Building Name:** Marsh Harbour

**Heating:** Central

**NewConstructionYN:** No

**Exterior material:** CBS Construction

Parking: 1 Space, Other

**Amenities & Features** 

Features: First Floor Entry, Great Room, Split Bedroom,

Volume Ceilings, Walk-In Closet(s)

**Amenities:** Dishwasher, Disposal, Electric Water

Heater, Microwave, Refrigerator

Waterfront available: Yes

AttachedGarageYN: No