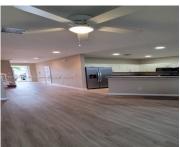

Features: First Floor Entry, Great Room, Split Bedroom,

Volume Ceilings, Walk-In Closet(s)

**Amenities:** Dishwasher, Disposal, Electric Water

Heater, Microwave, Refrigerator

Waterfront available: Yes

AttachedGarageYN: No