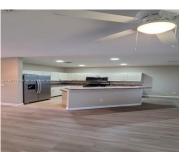

Features: First Floor Entry, Great Room, Split Bedroom,

Volume Ceilings, Walk-In Closet(s)

**Amenities:** Dishwasher, Disposal, Electric Water

Heater, Microwave, Refrigerator

Waterfront available: Yes

AttachedGarageYN: No