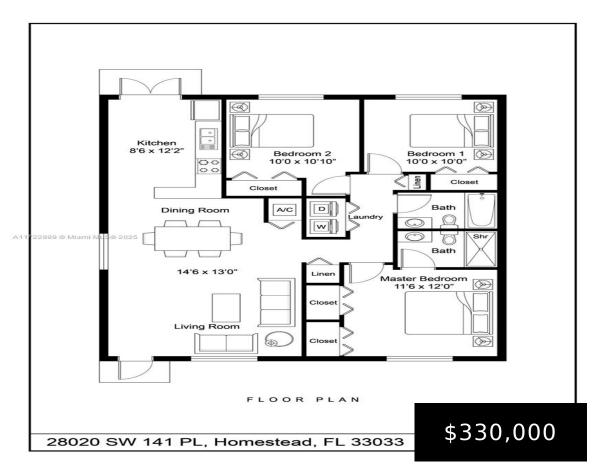

## 14006 280TH TER, HOMESTEAD, FL, 33033

https://igorpresman.com

New Construction for the Infill Program. 3/2 +- 1200.. SQUARE FEET UNDER A/C.. get peace of mind with IMPACT WINDOWS AND DOORS, HIGH EFFICIENT A/C, TANKLESS WATER HEATER, QUARZ COUNTER TOP, ALL PORCELAIN FLOOR.BUYER CAN GET GRANT FROM THE COUNTY AND NO CLOSING COST AND MORE ...MUST BE LOW INCOME FAMILY, PLEASE READ THE [...]

- 3 beds
- 2 baths
- Residential
- Townhouse
- Active
- 0 sq ft