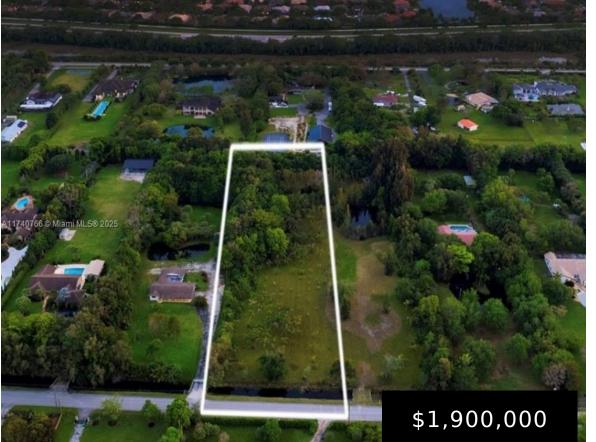

## 14010 MUSTANG TRL, SOUTHWEST RANCHES, FL, 33330

https://igorpresman.com

Stunning Mustang Trail plot of land, ready for development with approvals and full concept design. Design firm SKYWERK & DWF . Build your dream home on 2.24 acres of Prestine land. This property will not last long! Schedule a private presentation with us. 14010 Mustang Trl, Southwest Ranches, FL, 33330