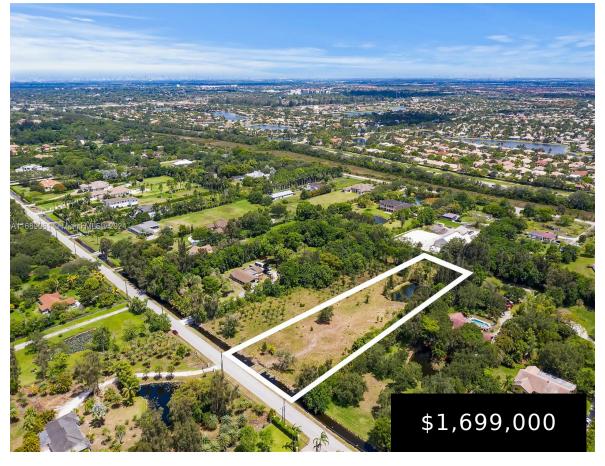

## **14020 MUSTANG TRL, SOUTHWEST RANCHES, FL, 33330**

https://igorpresman.com

14020 Mustang Trl, Southwest Ranches, FL, 33330

• Land/Boat Docks

- Residential
- Active

×

The trail to happiness starts on this exceptional 2.24-acre lot on Mustang Trail, one of Southwest Ranches' most desirable streets. With a serene pond and lush greenery, it's the ideal canvas for your dream home and a private sanctuary in the heart of South Florida. Enjoy a rural, equestrian lifestyle with modern conveniences nearby. Located [...]