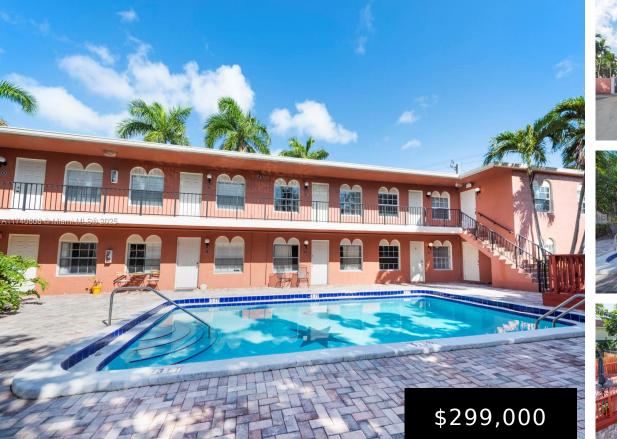

## 1405 MIAMI RD, FORT LAUDERDALE, FL, 33316

https://igorpresman.com

1405 Miami Rd, Fort Lauderdale, FL, 33316

Sometimes you stumble across a condominium that lives like a townhouse, paying condo prices for townhouse living. This home is like that in that it is a corner unit with 3 different window exposures (East, South, and North), providing beautiful natural light and even views of the Ft Lauderdale skyline from the northern facing windows [...]

## **Building Details**

| Cooling features: Central Air, Electric    | ArchitecturalStyle: Corner Unit, Garden<br>Apartment |
|--------------------------------------------|------------------------------------------------------|
| NewConstructionYN: No                      | Building Name: SEA BREEZE 11                         |
| Exterior material: CBS Construction        | Heating: Other                                       |
| Parking: 2 Or More Spaces, Assigned, Guest |                                                      |