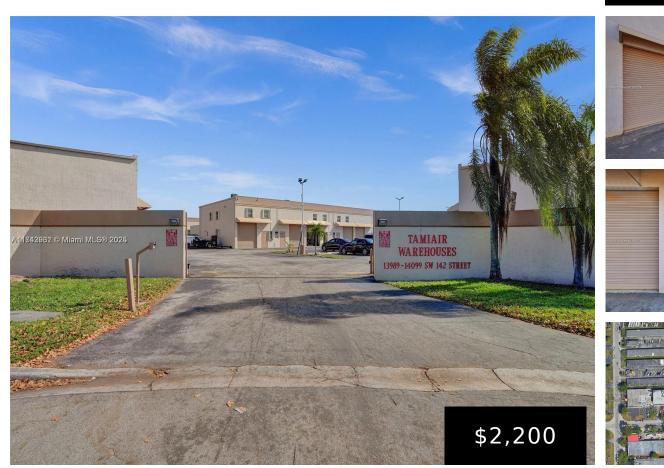

## 14067 142nd St, Miami, FL, 33186

Premium warehouse space available in the Miami Executive Airport area. This offering boasts an expansive 1,126 square feet space, featuring a convenient bathroom, lofty ceilings, brand new fuse box replacement to 100A max load! Street-level garage door for easy access. Nestled within a secluded warehouse complex at the street's end, the property is entirely enclosed [...]