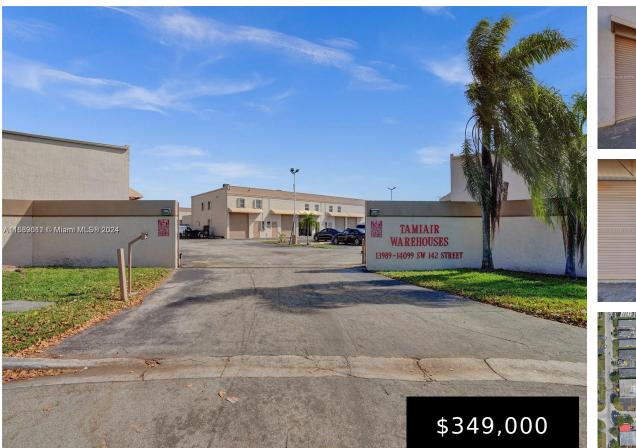

## 14067 142ND ST, MIAMI, FL, 33186

https://igorpresman.com

## 14067 142nd St, Miami, FL, 33186

Premium warehouse space available in the Miami Executive Airport area. This offering boasts an expansive 1,126 square feet space, featuring a convenient bathroom, lofty ceilings, brand new fuse box replacement to 100A max load! Street-level garage door for easy access. Nestled within a secluded warehouse complex at the street's end, the property is entirely enclosed [...]