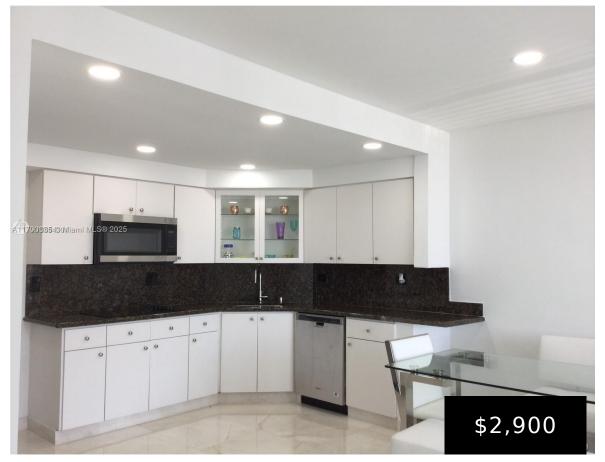

## 1408 BRICKELL BAY DR, MIAMI, FL, 33131

https://igorpresman.com

FURNISHED Up Dated one bedroom with great bay views . 10th floor. beautiful white marble floors. balcony facing bay, modern washer/dryer in unit.-come and see it for yourself and will fall in love with this unit. Low electrical because air condition included in rent. one parking space. Pool, gym and security included in rent. Close [...]

## **Amenities & Features**

**Features:** First Floor Entry

**Amenities:** Dishwasher, Dryer, Electric Range, Electric Water Heater, Ice Maker,

Microwave, Refrigerator, Washer

WindowFeatures: Complete Accordian Shutters, Hurricane Shutters, Awning, Blinds