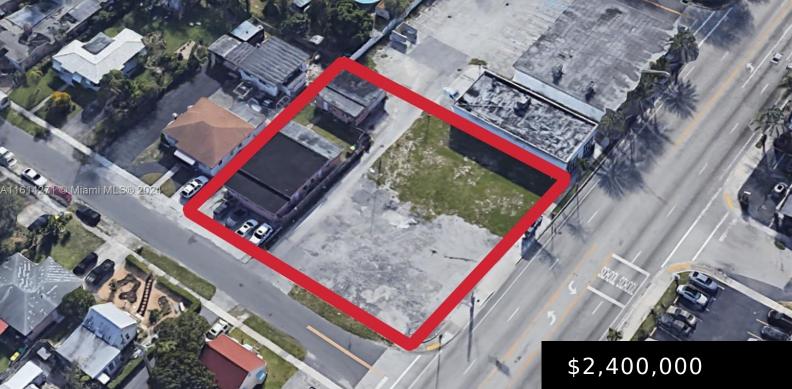

## 1409 FEDERAL HWY, DANIA BEACH, FL, 33004

https://igorpresman.com

The subject offering includes three parcels of land totaling 19,974 square feet. The sale includes an existing 2,664 SF triplex that is currently leased to 3 month-to-month tenants. Perfect location that allows for a variety of commercial uses including retail, hospitality, office, multifamily, medical, and more. Great location for your business.