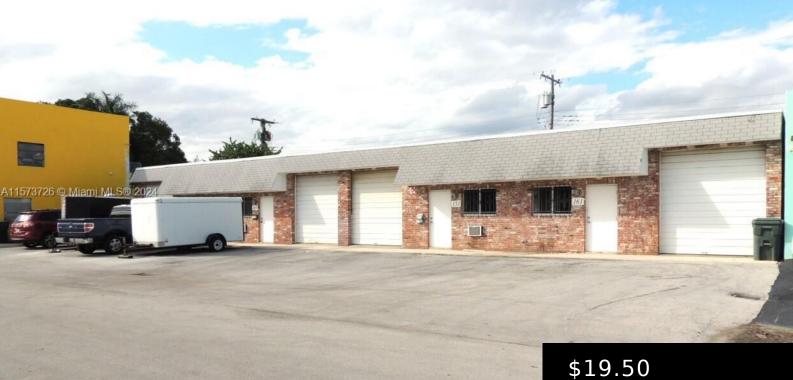

## 141 32ND ST, OAKLAND PARK, FL, 33334

https://igorpresman.com

Newly renovated 6,600 SF warehouse zoned I-1 in Oakland Park ideally located east of I-95 & 1 block north of Oakland Park Blvd. Space is equally divided into 4 bays with 4 overhead doors, each space is 1,650 sqft. Roof redone 4 years ago, 40 year certification done in 2022, new passage doors in front [...]