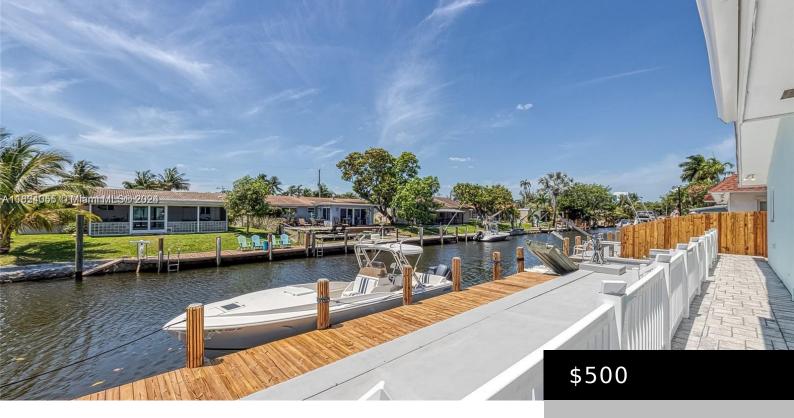

## 1411 10TH ST DOCK, DANIA BEACH, FL, 33004

https://igorpresman.com

Dock space available for RENT. Will accommodate 30–40-foot boat. Water and electricity included. Quiet neighborhood just south of Fort Lauderdale airport. Community ramp close by. 15-20 minutes from ocean. Fixed bridge with 13-foot clearance. First and security. Can not run AC overnight.