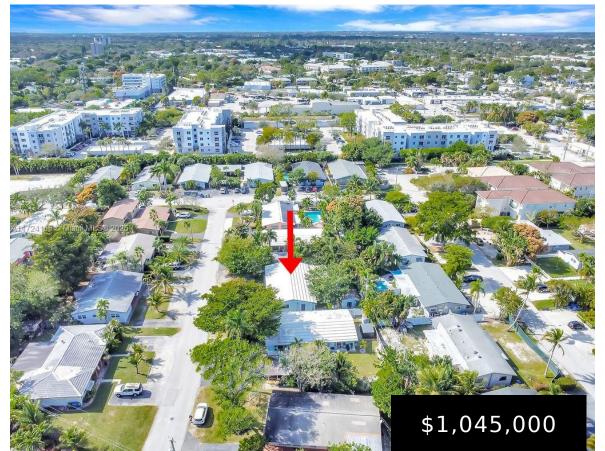

## **1417 22ND ST, WILTON MANORS, FL, 33305**

https://igorpresman.com

This is an incredible investment opportunity in the highly desirable area of Wilton Manors. Located in a prime spot, this property offers unbeatable proximity to key amenities, including Fort Lauderdale-Hollywood International Airport, a variety of parks, and an abundance of shopping and dining options. Its central location ensures strong demand from both residents and tenants. [...]

- Residential Income
- Triplex
- Active
- 1791 sq ft