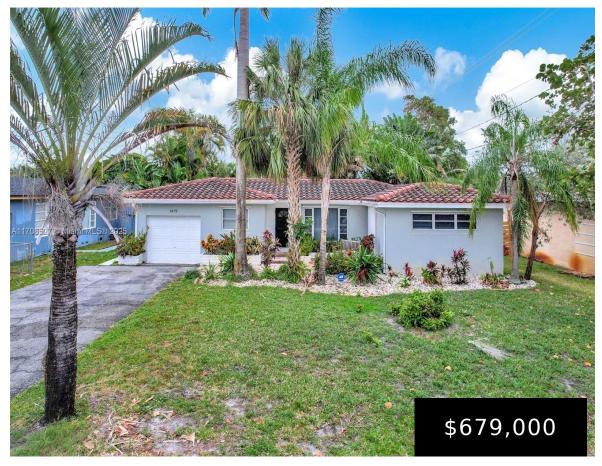

## 1419 16TH CT, HOLLYWOOD, FL, 33020

https://igorpresman.com

1419 16th Ct, Hollywood, FL, 33020

Prime location stands out, east of federal, very close US1, close to well known Young Circle, minutes from the beach, Aventura Mall, plenty of entertainment & dining options, fast to get to Fort Lauderdale Airport, featured 2 bedrooms, 2 bathroom, 1/2 bath, bed in Florida room, large sliding glass door, pool view.

- 2 beds
- 2 baths
- Residential
- Single Family Residence
- Active
- 1385 sq ft