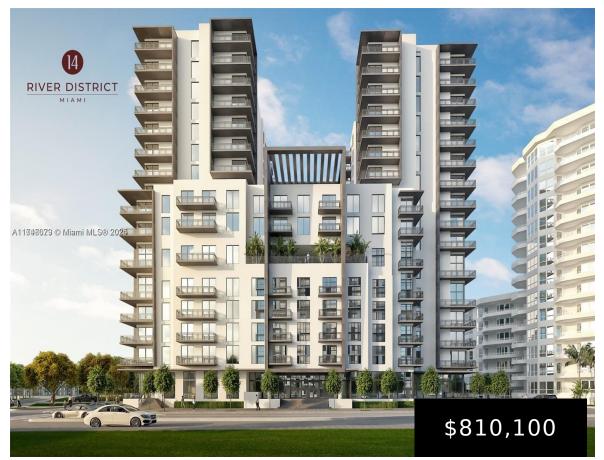

## 1420 14TH AVE, MIAMI, FL, 33125

https://igorpresman.com

Located in Miami's Health District (2nd largest & most visited Health District in the United States) and developed by Alta Development & designed by Behar Font. River District 14 is a new 16-story condo development with 283 investor-friendly condo units. All Units are delivered completely finished, furnished and turn key along with Assigned covered Parking. No [...]

## **Building Details**

**Cooling features:** Central Air, Electric

**Building Name:** River District 14

Heating: Central, Electric

**NewConstructionYN:** Yes

**Exterior material:** Concrete Block Construction