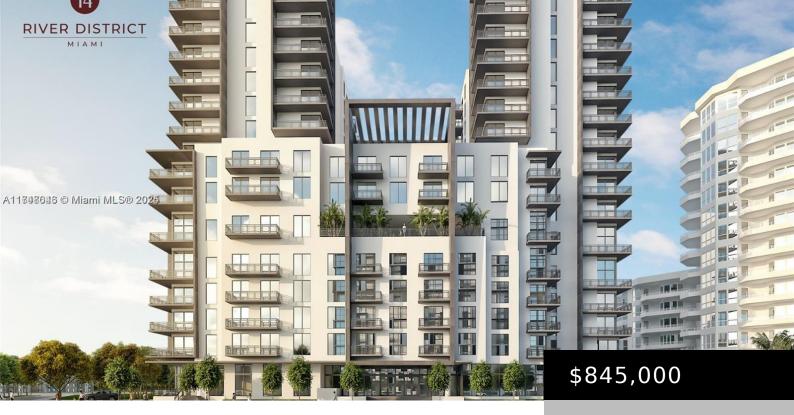

## 1420 14TH AVE, MIAMI, FL, 33125

https://igorpresman.com

Located in Miami's Health District (2nd largest & most visited Health District in the United States)and developed by Alta Development & designed by Behar Font. River District 14 is a new 16-story condo development with 283 investor-friendly condo units. All Units are delivered completely finished, furnished and turn key along with Assigned covered Parking. No [...]

## **Building Details**

Cooling features: Central Air, Electric Building Name: River District 14 Heating: Central, Electric NewConstructionYN: Yes Exterior material: Concrete Block Construction Parking: 1 Space, Assigned, Covered