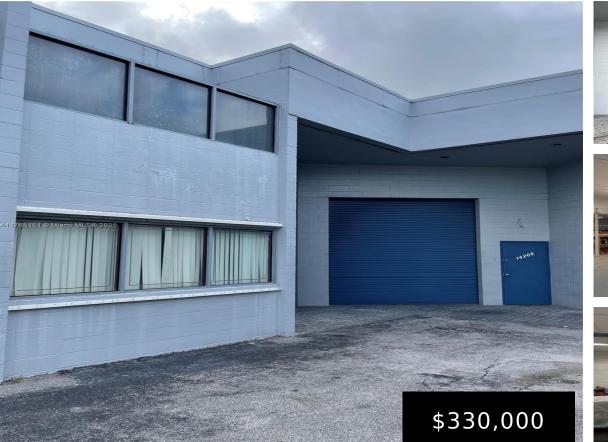

## 14208 136TH ST, MIAMI, FL, 33186

https://igorpresman.com

## 14208 136th St, Miami, FL, 33186

Warehouse unit near Miami Executive Airport (formerly Tamiami Airport). This 1,302 sq. ft. space includes a grade-level loading door and mezzanine area, ideal for various business operations. Conveniently located near Florida Turnpike and major highways, ensuring efficient logistics. Well-maintained and perfect for storage, distribution, or light industrial use in a prime Miami location.