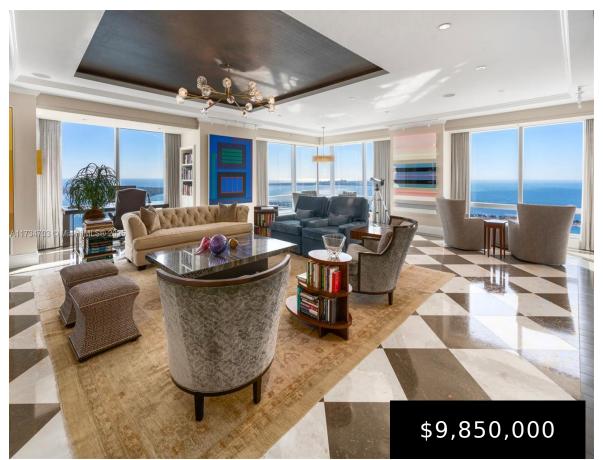

## 1425 BRICKELL AVE, MIAMI, FL, 33131

https://igorpresman.com

An exquisitely designed corner unit in the prestigious Four Seasons Residences, offering 5,423 SF of refined luxury. This 4-bedroom, 4-bathroom, 2-half bathroom home is filled with natural light through floor-to-ceiling impact glass, showcasing breathtaking Bay views. The gourmet kitchen features Wolf and Sub-Zero appliances, a spacious cooking island, and bespoke high-end finishes. Three elegant balconies [...]