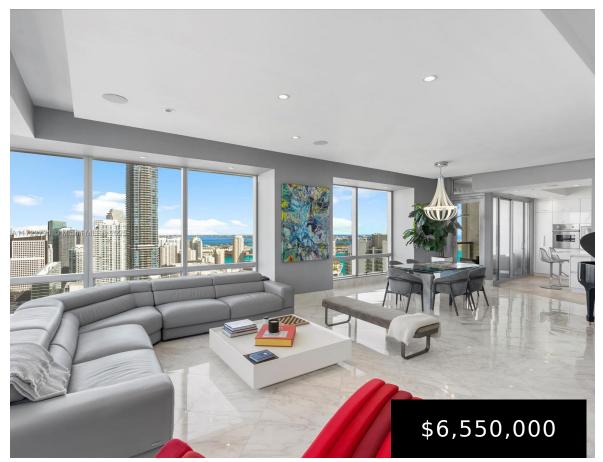

## 1425 BRICKELL AVE, MIAMI, FL, 33131

https://igorpresman.com

Step inside the only available B+C line at the exclusive Four Seasons Residences. This spectacularly combined residence sits 52 stories in the sky in the heart of Brickell Ave. Masterfully combined it features marble and wood flooring, and eat-in kitchen with Miele, Viking and Sub-Zero appliances. Tasteful Interiors designed by Marisol Pinto, and featuring Roche [...]