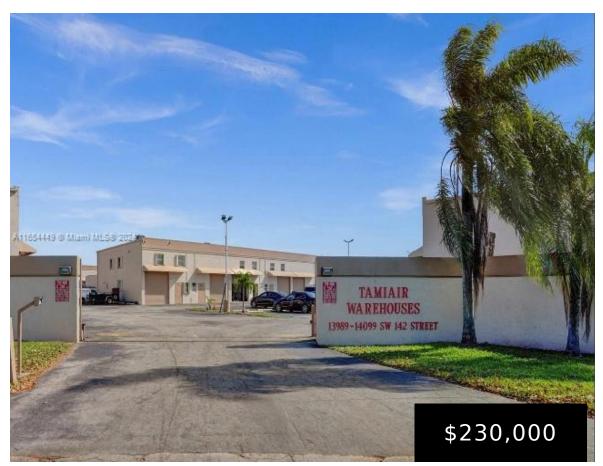

## 14349 142ND ST, MIAMI, FL, 33186

https://igorpresman.com

Commercial Sale

- Flex Space
- Active

Premium warehouse space available in the Miami Executive Airport area at Tamiair Commercial Condo Park. The property is located within a secluded warehouse complex at the street's end with security gate. Perfect for startups, construction companies, e-commerce businesses, IT, or just extra storage space. Low association fees paid quarterly.