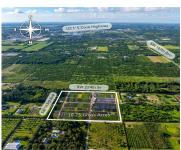

## 14351 224TH ST, MIAMI, FL, 33170

https://igorpresman.com

- Commercial Land
- Active

×

Perfect opportunity with this expansive 10-acre parcel located at SW 224th St in the Redland! Currently being utilized for farming potted plants, this land offers a serene & private setting ideal for building your dream home or developing a charming bed & breakfast. Permitted uses include constructing two single-family estates, a bed & breakfast, and [...]