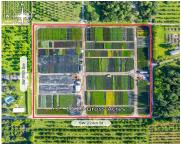

## 14351 224TH ST, MIAMI, FL, 33170

https://igorpresman.com

- Commercial Land
- Active

×

Perfect opportunity with this expansive 10-acre parcel located at SW 224th St in the Redland! Currently being utilized for farming potted plants, this land offers a serene & private setting ideal for building your dream home or developing a charming bed & breakfast. Permitted uses include constructing two single-family estates, a bed & breakfast, and [...]