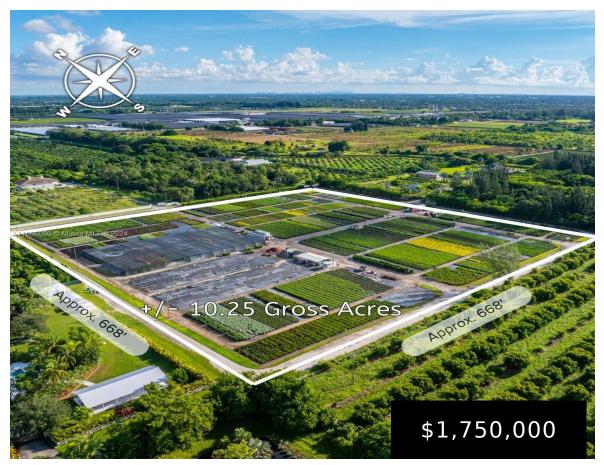

## 14351 224TH ST, MIAMI, FL, 33170

https://igorpresman.com

- Commercial Land
- Active

×

Perfect opportunity with this expansive 10-acre parcel located at SW 224th St in the Redland! Currently being utilized for farming potted plants, this land offers a serene & private setting ideal for building your dream home or developing a charming bed & breakfast. Permitted uses include constructing two single-family estates, a bed & breakfast, and [...]