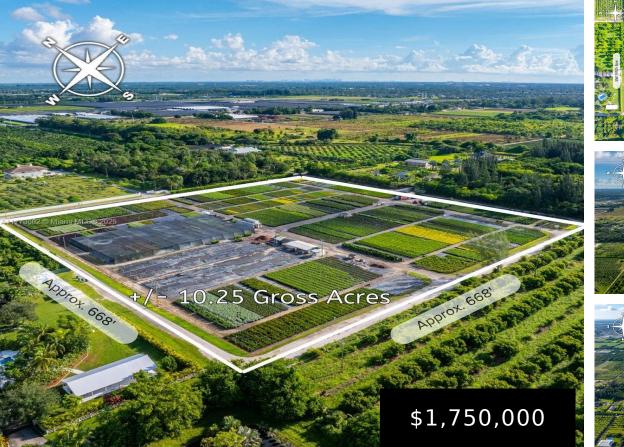

## 14351 224th St, Miami, FL, 33170

Perfect opportunity with this expansive 10-acre parcel located at SW 224th St in the Redland! Currently being utilized for farming potted plants, this land offers a serene & private setting ideal for building your dream home or developing a charming bed & breakfast. Permitted uses include constructing two single-family estates, a bed & breakfast, and [...]