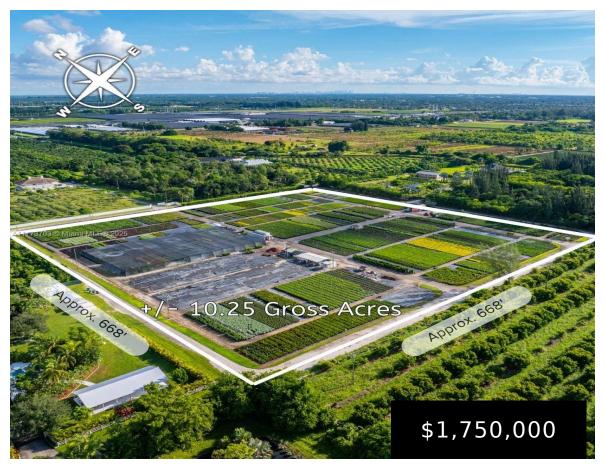

## 14351 224TH ST, MIAMI, FL, 33170

https://igorpresman.com

• Land/Boat Docks

- Residential
- Active

×

Perfect opportunity with this expansive 10-acre parcel located at SW 224th St in the Redland! Currently being utilized for farming potted plants, this land offers a serene & private setting ideal for building your dream home or developing a charming bed & breakfast. Permitted uses include constructing two single-family estates, a bed & breakfast, and [...]