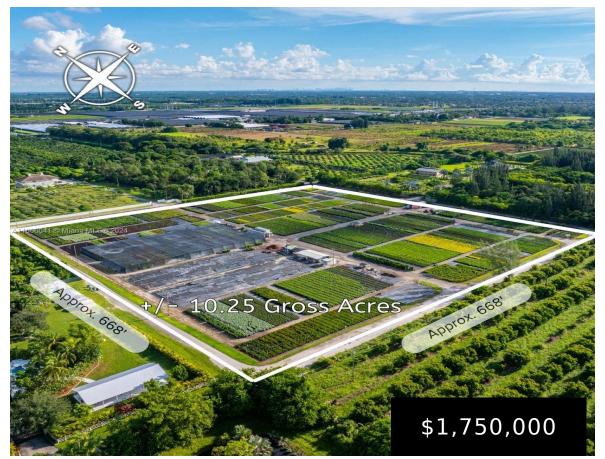

## 14351 224TH ST, MIAMI, FL, 33170

https://igorpresman.com

• Land/Boat Docks

- Residential
- Active

×

Perfect opportunity with this expansive 10-acre parcel located at SW 224th Street in the Redland! Currently being utilized for farming potted plants, this land offers a serene & private setting ideal for building your dream home or developing a charming bed & breakfast. Permitted uses include constructing two single-family estates, a bed & breakfast, and [...]