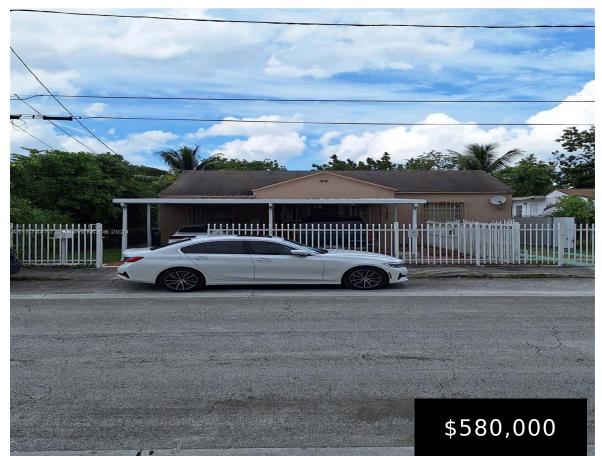

## 1439 26TH ST, MIAMI, FL, 33142

https://igorpresman.com

Duplex with two units: Unit #1 with 2Beds/1Bath, originally carport was converted to a room that could be used as bed/office/family/etc. Unit #2 with 1Bed/1Bath on right side of property. Water & electrical meter separated. As well separated entrance. Owner motivated and need 60 days post-occupancy. Owner occupy unit #1, unit #2 rented

- Residential Income
- Duplex
- Active
- 1538 sq ft