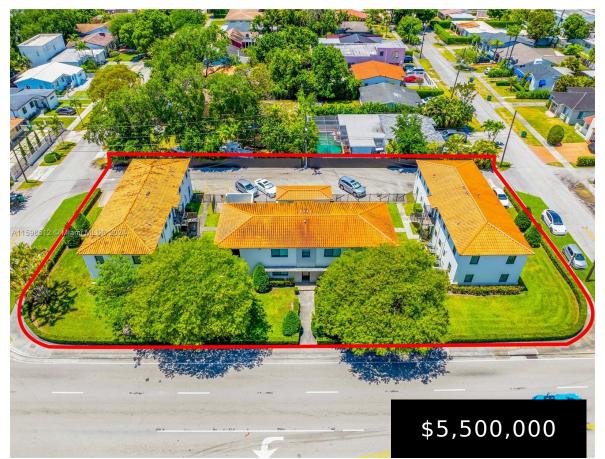

## 1440 42ND AVE, MIAMI, FL, 33142

https://igorpresman.com

A premier multifamily property epitomizing the pinnacle of rental living in one of the most desirable communities of Dade County. This exceptional offering comprises 12 meticulously maintained two bedroom, one-bath units, nestled within a building that spans a generous living area of 10,841 sq ft on a sprawling lot size of 25,466 sq ft. Built [...]