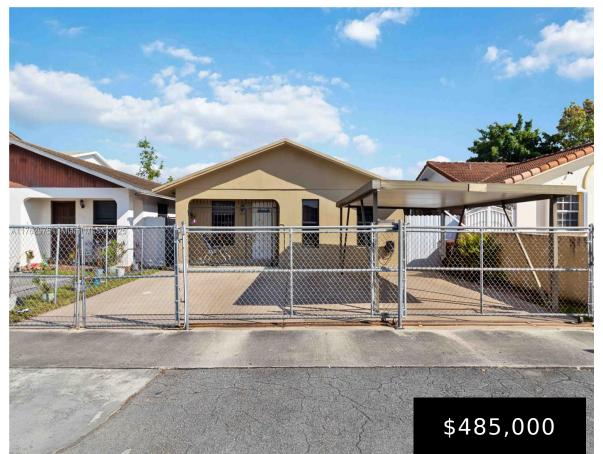

## 1441 42ND PL, HIALEAH, FL, 33012

https://igorpresman.com

This well-maintained 3-bedroom, 2-bathroom home features a fenced patio, covered porch, spacious living room and dining room, spacious updated kitchen. Central Air-condition, enclosed terrace and extra rooms, impact windows. Roof 2016. Centrally located, close to Westand Mall, dining and entertainment. Don't miss it, it will not disappoint you!