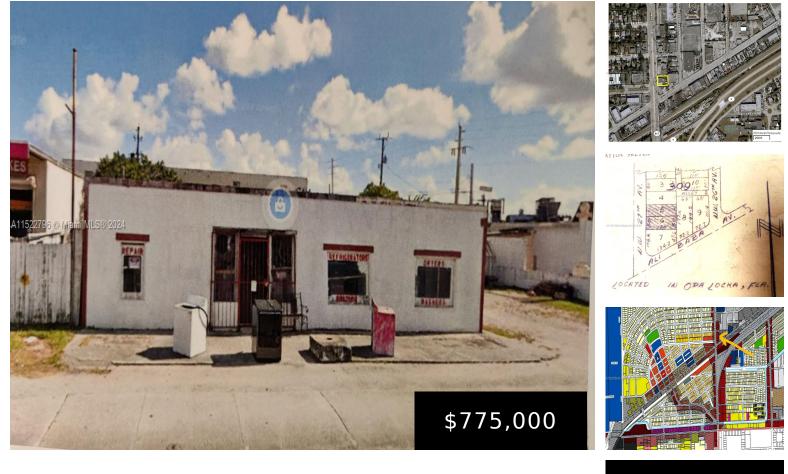

## Opa-Locka, FL, 33054

LOCATION! This high visibility 12,000 sq ft lot, zoned B2, is in the heart of the City, with 100 ft frontage on 27th Ave, a main thoroughfare, steps away from where SR 9 & Ali Baba intersect. This freestanding bldg is 1881 sq ft on a highly visible 12,000 sq ft lot has been an appliance [...]