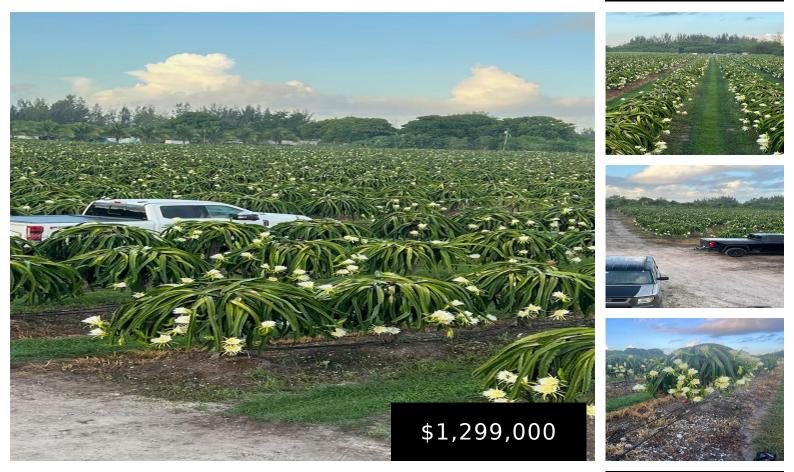

## 144XX 205 Ave, Miami, FL, 33196

Excellent Commercial/agricultural Opportunity with great potential in other business areas, 10-acre land Excellent for lucrative purposes as a parking lot for trucks. The demand for parking for trucks and heavy equipment increases daily due to the parking shortage in the city for such equipment and machinery, this land is strategically located in the main southwest [...] Commercial LandActive