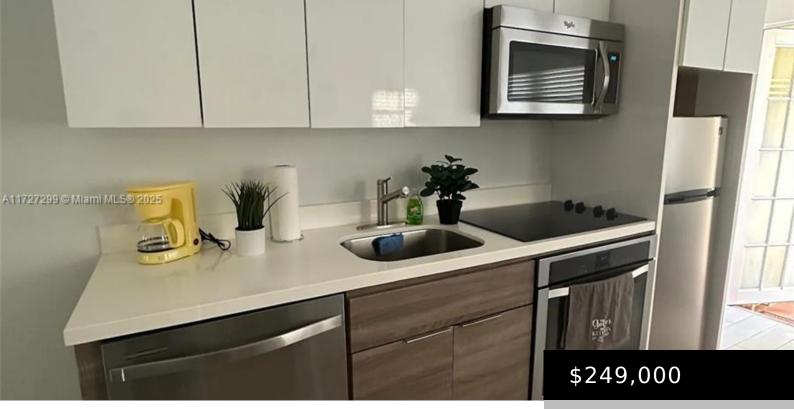

## **Amenities & Features**

**Features:** First Floor Entry

Amenities: Dishwasher, Dryer, Electric Range, Microwave,

Refrigerator, Washer

GarageYN: No

CoolingYN: Yes

FireplaceYN: No

**Security Features:** No Security