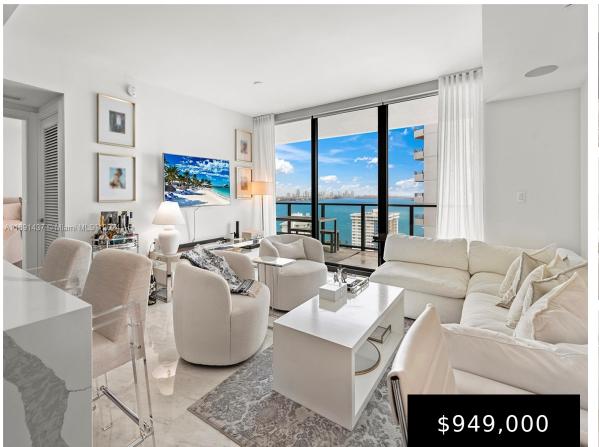

## 1451 BRICKELL AVE, MIAMI, FL, 33131

https://igorpresman.com

1451 Brickell Ave, Miami, FL, 33131

Rarely available and most desirable 02 Line at Echo Brickell. Own in of the most sought-after boutique buildings featuring a 5-star resort style living designed by world renowned architect Carlos Ott. Offering spectacular views from the large terrace with summer kitchen and luxury finishes throughout. Features include Carrara marble floors, a custom quartz waterfall kitchen [...]

- 1 bed
- 1 bath
- Residential
- Condominium
- Active

×

• 777 sq ft

**Building Details** 

Cooling features: Central Air, Electric NewConstructionYN: No Heating: Central, Electric ArchitecturalStyle: High Rise Building Name: ECHO BRICKELL CONDO Parking: 1 Space, Valet